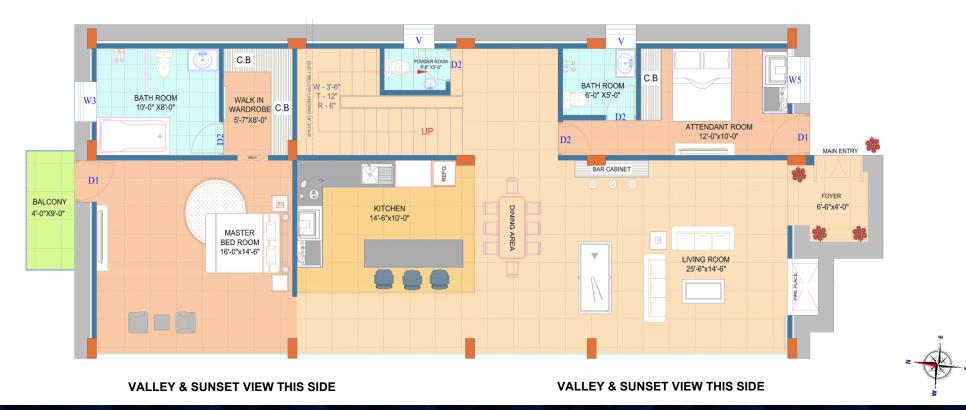

## FUN PALLADIAN – FLOOR PLAN (TRIPLEX) Ground Floor

### HIGH POINTS: GROUND FLOOR

- 100% of villa is valley-facing with Maximized Scenic Exposure
- Every bedroom, living room, and even kitchen offers the largest valley-facing views
- Create warm, memorable moments in your dedicated cozy fireplace space
- Host in style with a dedicated bar and snooker area, designed for unforgettable evenings
- The east-facing Vastu friendly entryway invites positivity and prosperity into your home

- The entrance features a foyer designed to ensure that no visitor at the door can view your living room, maintaining complete privacy
- The Efficient Productive Triangle layout in the kitchen saves time and enhances functionality
- A dedicated two-person attendant room ensures enhanced comfort and convenience for your daily living
- Round-edged shelves combine modern aesthetics with childfriendly safety