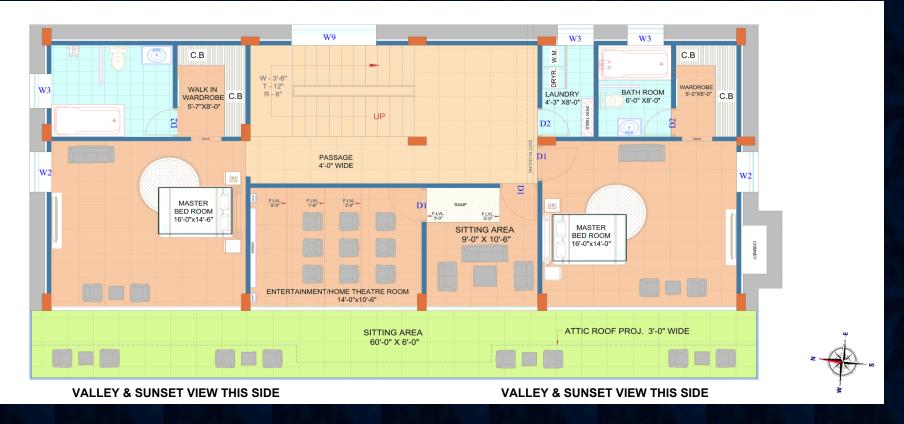

# FUN PALLADIAN – FLOOR PLAN (TRIPLEX) <u>First Floor</u>

#### **HIGH POINTS: FIRST FLOOR**

- A personalized home theatre or vibrant game zone, will transform your villa into the ultimate entertainment haven, where luxury and excitement meet the serenity of the mountains
- A massive 60-ft running deck, one of Himachal's largest, provides the perfect outdoor lounging space
- Panoramic Glass Façade from bottom-to-top glass design guarantees an uninterrupted view of the majestic valley
- One of the rare floor plans featuring three master size bedrooms, perfect for ultimate comfort and hosting guests

- The rectangular layout ensures efficient use of space, balancing elegance and practicality
- Every bedroom boasts a spacious spa-like bathroom, offering luxury and privacy
- Be the first to enjoy all rooms walk-in wardrobes in the region, designed for your convenience and style
- Thoughtful details like charger points on both sides of the bed and twoway switches for your convenience redefine ease of living