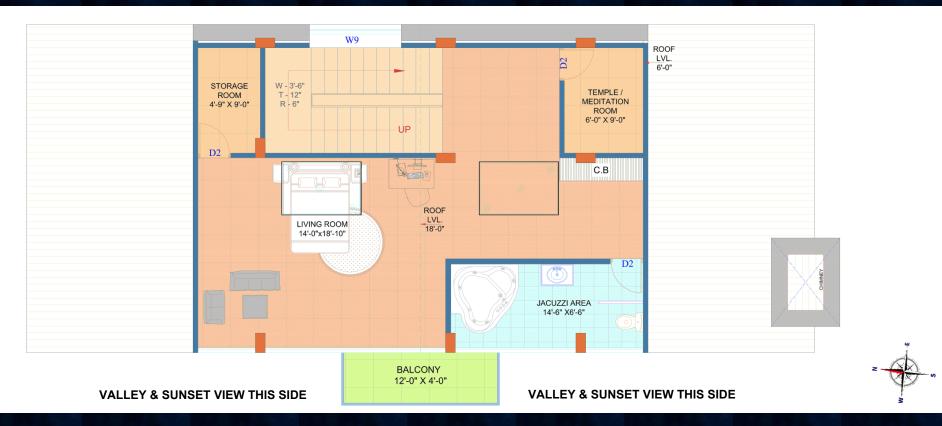

# FUN PALLADIAN – FLOOR PLAN (TRIPLEX) Second Floor

### HIGH POINTS: SECOND FLOOR

- A dedicated suite at the top provides the ultimate retreat, blending luxury with tranquillity.
- Relax in a closed hot Jacuzzi with a breathtaking valley view—the perfect escape
- An open-to-sky glass roof opening at the top allows you to marvel at the Milky Way with the naked eye—a truly magical experience.