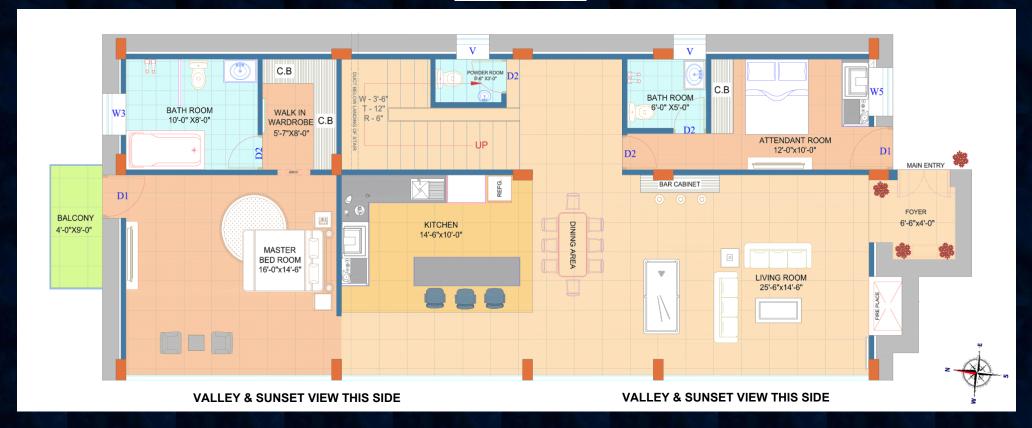

### FITNESS CHALET – FLOOR PLAN (TRIPLEX) <u>Ground Floor</u>

#### HIGH POINTS: GROUND FLOOR

- 100% of villa is valley-facing with Maximized Scenic Exposure
- Every bedroom, living room, and even kitchen offers the largest valley-facing views
- Create warm, memorable moments in your dedicated cozy fireplace space
- Host in style with a dedicated bar and snooker area, designed for unforgettable evenings
- The east-facing Vastu friendly entryway invites positivity and prosperity into your home

- The entrance features a foyer designed to ensure that no visitor at the door can view your living room, maintaining complete privacy
- The Efficient Productive Triangle layout in the kitchen saves time and enhances functionality
- A dedicated two-person attendant room ensures enhanced comfort and convenience for your daily living
- Round-edged shelves combine modern aesthetics with childfriendly safety