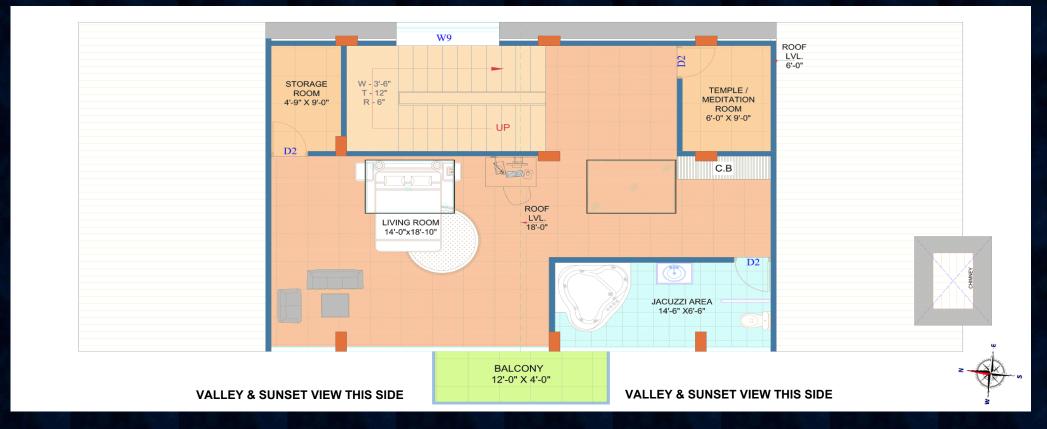

# FITNESS CHALET – FLOOR PLAN (TRIPLEX) Second Floor

### HIGH POINTS: SECOND FLOOR

- A dedicated suite at the top provides the ultimate retreat, blending luxury with tranquillity.
- Relax in a closed hot Jacuzzi with a breathtaking valley view—the perfect escape
- An open-to-sky glass roof opening at the top allows you to marvel at the Milky Way with the naked eye—a truly magical experience.