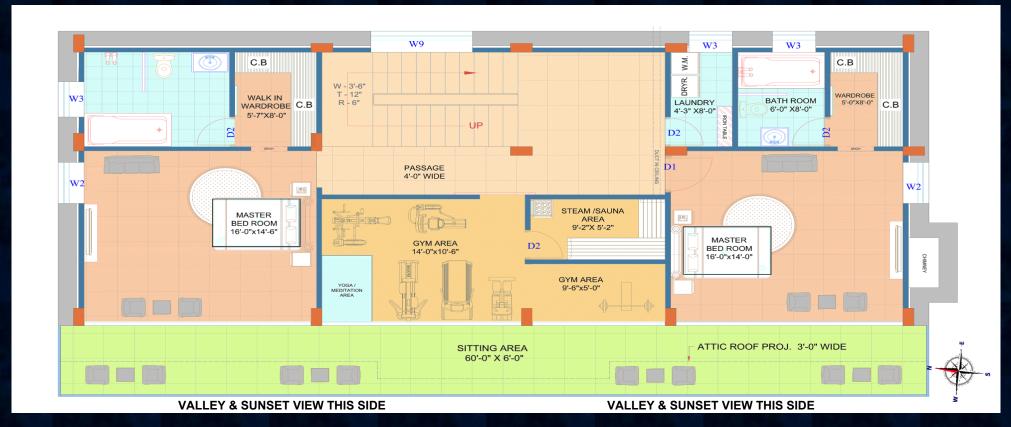

## FITNESS CHALET – FLOOR PLAN (TRIPLEX) <u>First Floor</u>

#### HIGH POINTS: FIRST FLOOR

- Elevate your senses with a state-of-the-art gym, rejuvenating steam & sauna, and a peaceful meditation space—crafted for those who seek wellness in the lap of nature
- A massive 60-ft running deck, one of Himachal's largest, provides the perfect outdoor lounging space
- Panoramic Glass Façade from bottom-to-top glass design guarantees an uninterrupted view of the majestic valley
- One of the rare floor plans featuring three master size bedrooms, perfect for ultimate comfort and hosting guests

- The rectangular layout ensures efficient use of space, balancing elegance and practicality
- Every bedroom boasts a spacious spa-like bathroom, offering luxury and privacy
- Be the first to enjoy all rooms walk-in wardrobes in the region, designed for your convenience and style
- Thoughtful details like charger points on both sides of the bed and two-way switches for your convenience redefine ease of living