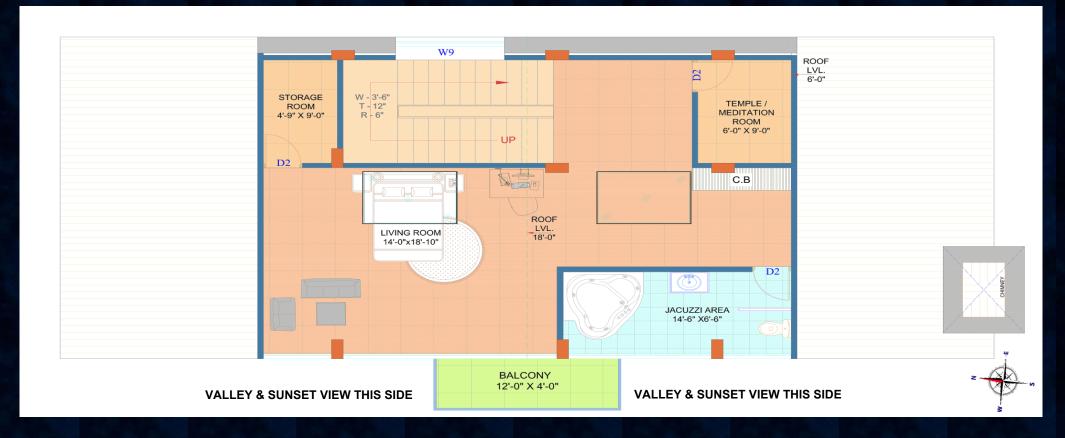

# FAMILY MANOR – FLOOR PLAN (TRIPLEX) Second Floor

#### HIGH POINTS: SECOND FLOOR

- A dedicated suite at the top provides the ultimate retreat, blending luxury with tranquillity.
- Relax in a closed hot Jacuzzi with a breathtaking valley view—the perfect escape
- An open-to-sky glass roof opening at the top allows you to marvel at the Milky Way with the naked eye—a truly magical experience.