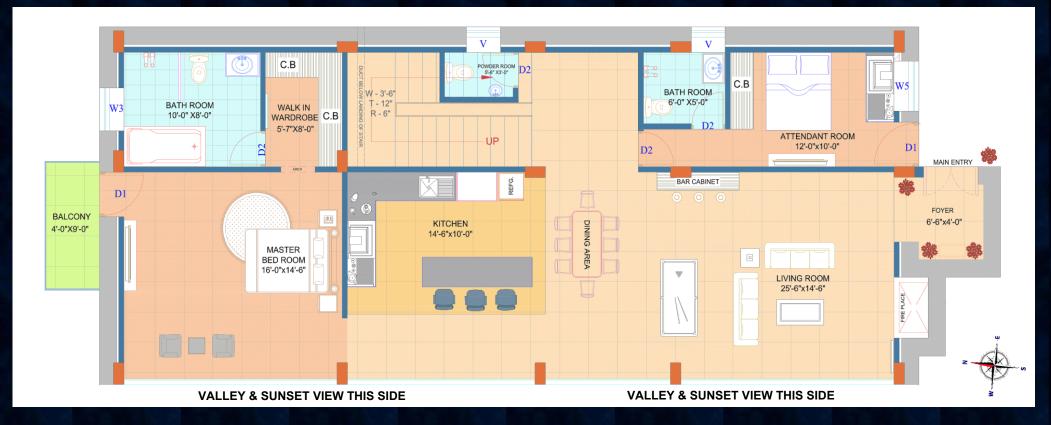

### FAMILY MANOR — FLOOR PLAN (TRIPLEX) <u>Ground Floor</u>

#### HIGH POINTS: GROUND FLOOR

- 100% of villa is valley-facing with Maximized Scenic Exposure
- Every bedroom, living room, and even kitchen offers the largest valleyfacing views
- Create warm, memorable moments in your dedicated cozy fireplace space
- Host in style with a dedicated bar and snooker area, designed for unforgettable evenings
- The east-facing Vastu friendly entryway invites positivity and prosperity into your home

- The entrance features a foyer designed to ensure that no visitor at the door can view your living room, maintaining complete privacy
- The Efficient Productive Triangle layout in the kitchen saves time and enhances functionality
- A dedicated two-person attendant room ensures enhanced comfort and convenience for your daily living
- Round-edged shelves combine modern aesthetics with childfriendly safety