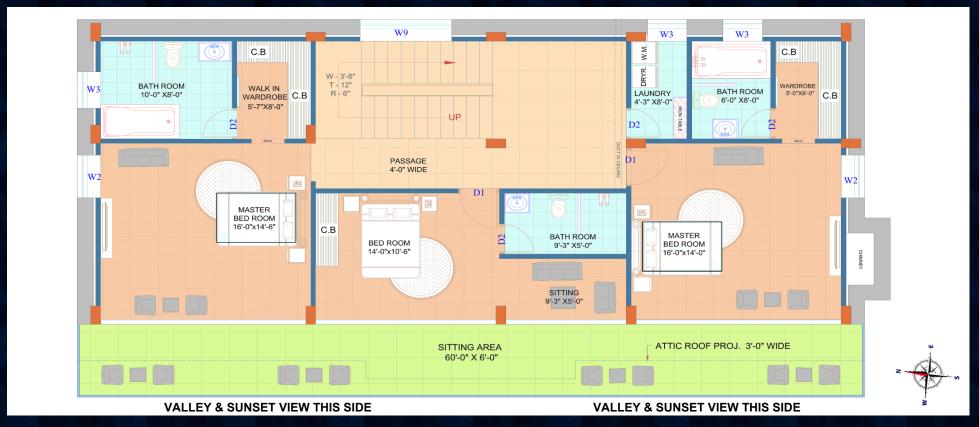

## FAMILY MANOR — FLOOR PLAN (TRIPLEX) <u>First Floor</u>

#### HIGH POINTS: FIRST FLOOR

- A massive 60-ft running deck, one of Himachal's largest, provides the perfect outdoor lounging space
- Panoramic Glass Façade from bottom-to-top glass design guarantees an uninterrupted view of the majestic valley
- One of the rare floor plans featuring three master size bedrooms, perfect for ultimate comfort and hosting guests
- The rectangular layout ensures efficient use of space, balancing elegance and practicality

- Every bedroom boasts a spacious spa-like bathroom, offering luxury and privacy
- Be the first to enjoy all rooms walk-in wardrobes in the region, designed for your convenience and style
- Thoughtful details like charger points on both sides of the bed and two-way switches for your convenience redefine ease of living