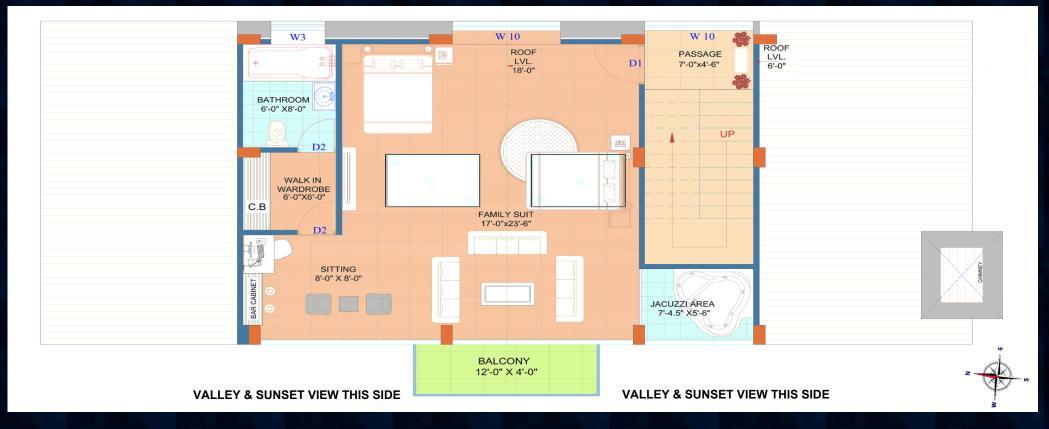

# HOMESTAY SUITES – FLOOR PLAN (TRIPLEX) Second Floor

#### HIGH POINTS: SECOND FLOOR

- Designed with dual-family accommodations in mind, the top floor offers a stunning business suite featuring a hot jacuzzi and the villa's most breathtaking views.
- This luxurious haven promises year-round occupancy and exceptional rental potential.
- An open-to-sky glass roof opening at the top allows you to marvel at the Milky Way with the naked eye—a truly magical experience.