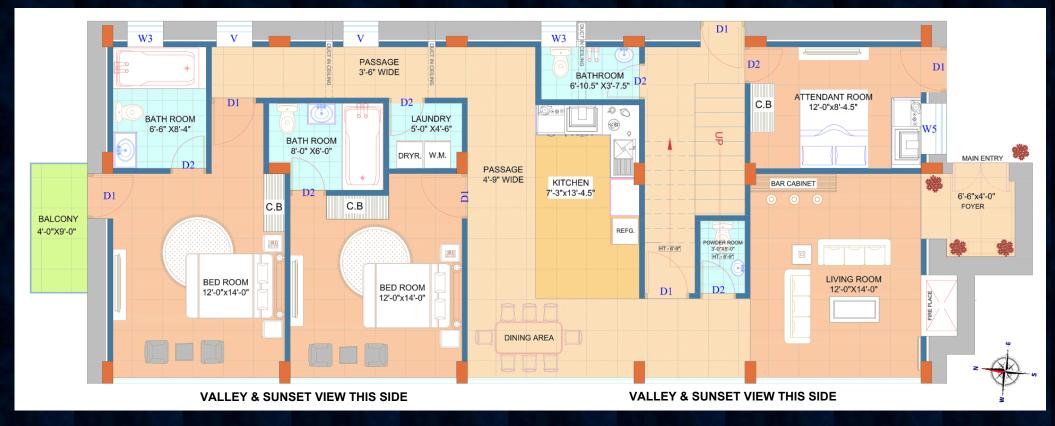

### HOMESTAY SUITES – FLOOR PLAN (TRIPLEX) <u>Ground Floor</u>

#### HIGH POINTS: GROUND FLOOR

- By locking the doors near the staircases, access will be limited to the first and second floors, making it perfect for running a homestay business on those levels while keeping the ground floor entirely reserved for you and your family
- 100% of villa is valley-facing with Maximized Scenic Exposure
- Every bedroom, living room, and even kitchen offers the largest valley-facing views
- Create warm, memorable moments in your dedicated cozy fireplace space
- Host in style with a dedicated bar area, designed for unforgettable evenings

- The east-facing Vastu friendly entryway invites positivity and prosperity into your home
- The Efficient Productive Triangle layout in the kitchen saves time and enhances functionality
- The entrance features a foyer designed to ensure that no visitor at the door can view your living room, maintaining complete privacy.
- A dedicated two-person attendant room ensures enhanced comfort and convenience for your daily living.
- Round-edged shelves combine modern aesthetics with child-friendly safety