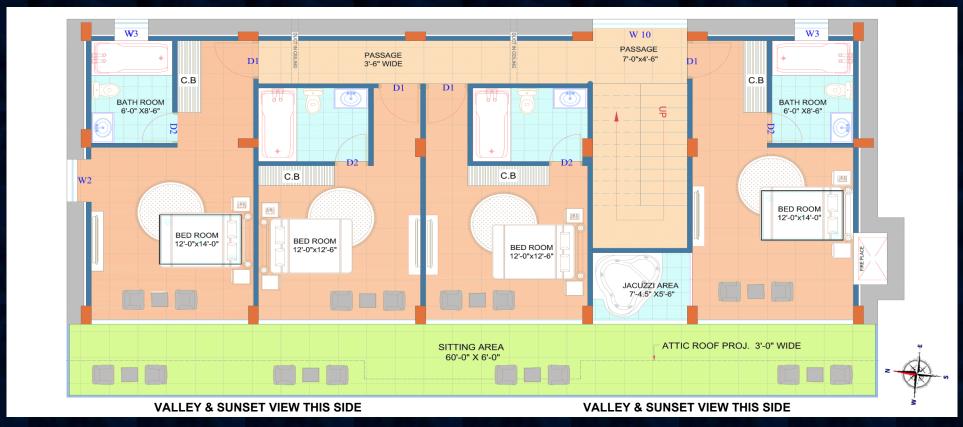

## HOMESTAY SUITES – FLOOR PLAN (TRIPLEX) <u>First Floor</u>

#### HIGH POINTS: FIRST FLOOR

- This floor boasts the highest number of rooms, perfect for a Homestay Business
- Each room offers breathtaking valley views, ensuring exceptional rental demand year-round
- The exclusive room with a hot jacuzzi promises unparalleled luxury and premium rental returns
- Panoramic Glass Façade from bottom-to-top glass design guarantees an uninterrupted view of the majestic valley

- The rectangular layout ensures efficient use of space, balancing elegance and practicality
- Every bedroom boasts a spacious spa-like bathroom, offering luxury and privacy
- Thoughtful details like charger points on both sides of the bed and twoway switches for your convenience redefine ease of living