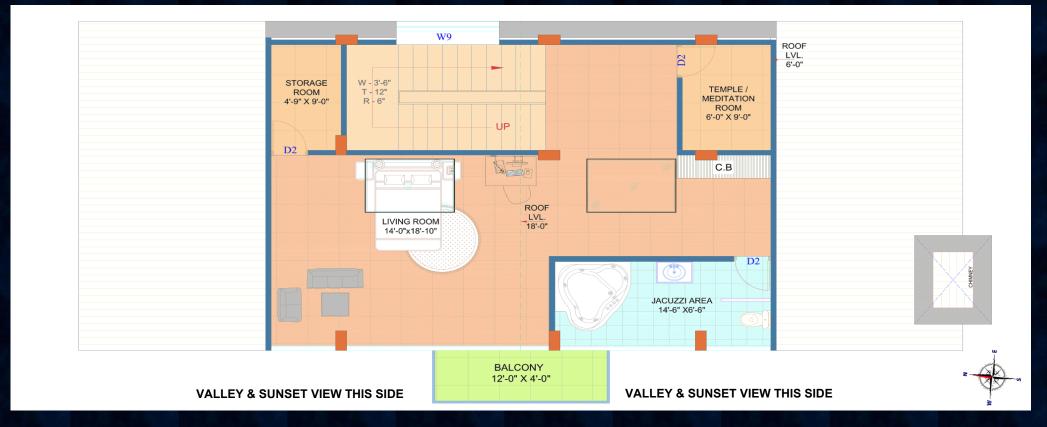

## FITNESS CHALET – FLOOR PLAN (TRIPLEX) Second Floor

- A dedicated suite at the top provides the ultimate retreat, blending luxury with tranquillity.
- Relax in a closed hot Jacuzzi with a breathtaking valley view—the perfect escape
- An open-to-sky glass roof opening at the top allows you to marvel at the Milky Way with the naked eye—a truly magical experience.