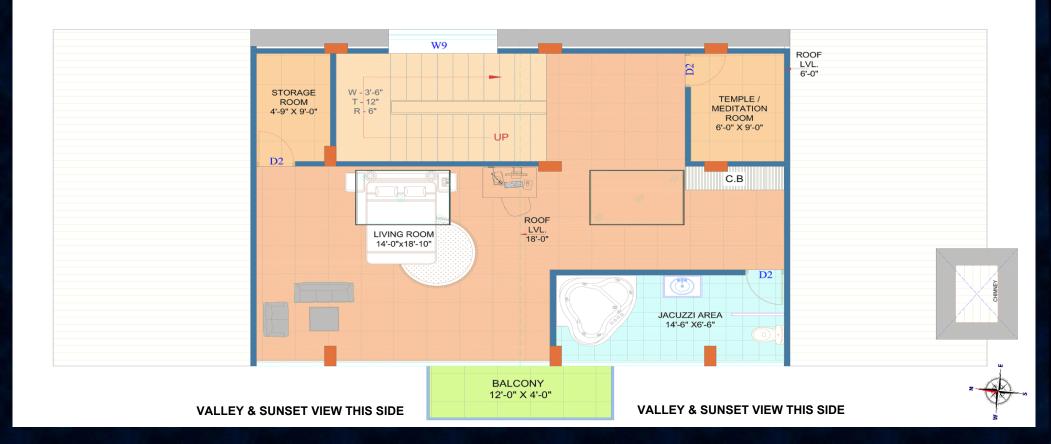

### FAMILY MANOR – FLOOR PLAN (TRIPLEX) Second Floor

- A dedicated suite at the top provides the ultimate retreat, blending luxury with tranquillity.
- Relax in a closed hot Jacuzzi with a breathtaking valley view—the perfect escape
- An open-to-sky glass roof opening at the top allows you to marvel at the Milky Way with the naked eye—a truly magical experience.