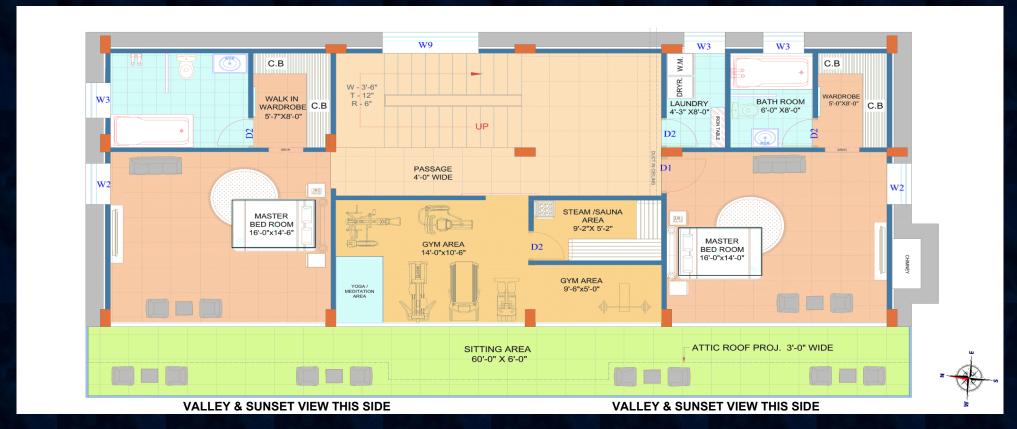

### FITNESS CHALET – FLOOR PLAN (TRIPLEX) <u>First Floor</u>

- Elevate your senses with a state-of-the-art gym, rejuvenating steam & sauna, and a peaceful meditation space—crafted for those who seek wellness in the lap of nature
- A massive 60-ft running deck, one of Himachal's largest, provides the perfect outdoor lounging space
- Panoramic Glass Façade from bottom-to-top glass design guarantees an uninterrupted view of the majestic valley
- One of the rare floor plans featuring three master size bedrooms, perfect for ultimate comfort and hosting guests

- The rectangular layout ensures efficient use of space, balancing elegance and practicality
- Every bedroom boasts a spacious spa-like bathroom, offering luxury and privacy
- Be the first to enjoy all rooms walk-in wardrobes in the region, designed for your convenience and style
- Thoughtful details like charger points on both sides of the bed and two-way switches for your convenience redefine ease of living

## FITNESS CHALET – FLOOR PLAN (TRIPLEX) Second Floor

- A dedicated suite at the top provides the ultimate retreat, blending luxury with tranquillity.
- Relax in a closed hot Jacuzzi with a breathtaking valley view—the perfect escape
- An open-to-sky glass roof opening at the top allows you to marvel at the Milky Way with the naked eye—a truly magical experience.