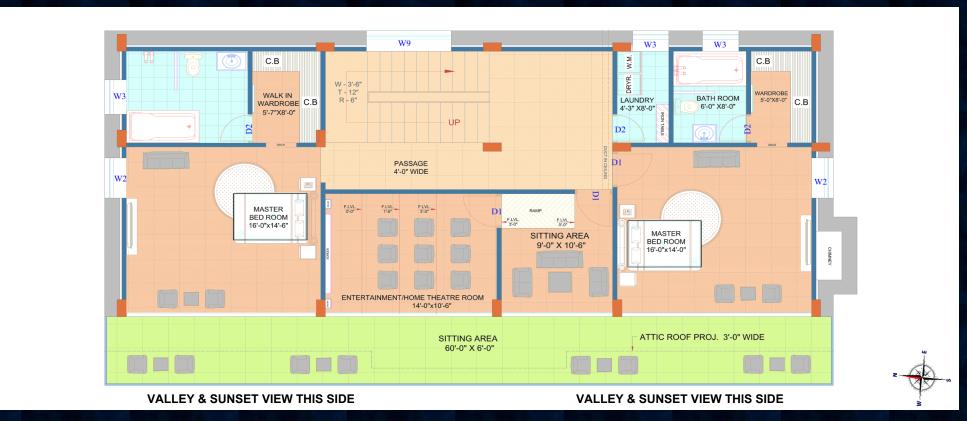

### FUN PALLADIAN – FLOOR PLAN (TRIPLEX) <u>First Floor</u>

- A personalized home theatre or vibrant game zone, will transform your villa into the ultimate entertainment haven, where luxury and excitement meet the serenity of the mountains
- A massive 60-ft running deck, one of Himachal's largest, provides the perfect outdoor lounging space
- Panoramic Glass Façade from bottom-to-top glass design guarantees an uninterrupted view of the majestic valley
- One of the rare floor plans featuring three master size bedrooms, perfect for ultimate comfort and hosting guests

- The rectangular layout ensures efficient use of space, balancing elegance and practicality
- Every bedroom boasts a spacious spa-like bathroom, offering luxury and privacy
- Be the first to enjoy all rooms walk-in wardrobes in the region, designed for your convenience and style
- Thoughtful details like charger points on both sides of the bed and twoway switches for your convenience redefine ease of living