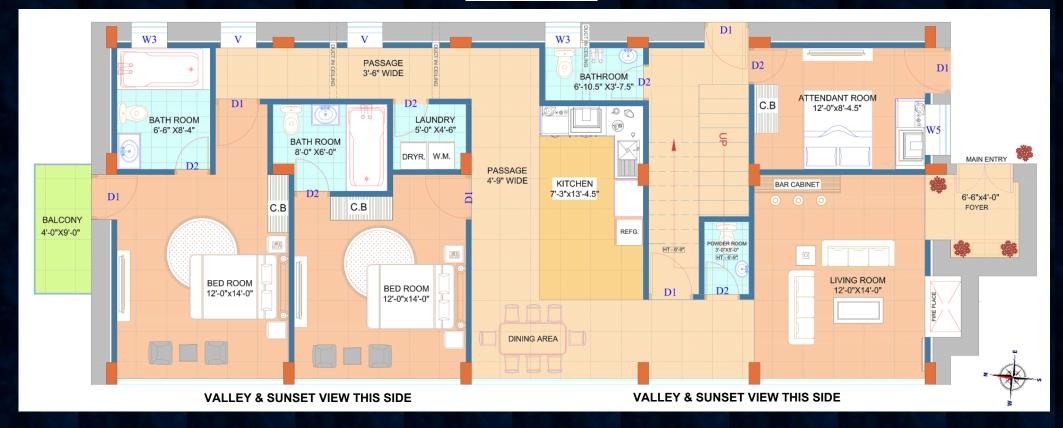

### FAMILY MANOR – FLOOR PLAN (TRIPLEX) <u>First Floor</u>

- A massive 60-ft running deck, one of Himachal's largest, provides the perfect outdoor lounging space
- Panoramic Glass Façade from bottom-to-top glass design guarantees an uninterrupted view of the majestic valley
- One of the rare floor plans featuring three master size bedrooms, perfect for ultimate comfort and hosting guests
- The rectangular layout ensures efficient use of space, balancing elegance and practicality

- Every bedroom boasts a spacious spa-like bathroom, offering luxury and privacy
- Be the first to enjoy all rooms walk-in wardrobes in the region, designed for your convenience and style
- Thoughtful details like charger points on both sides of the bed and two-way switches for your convenience redefine ease of living