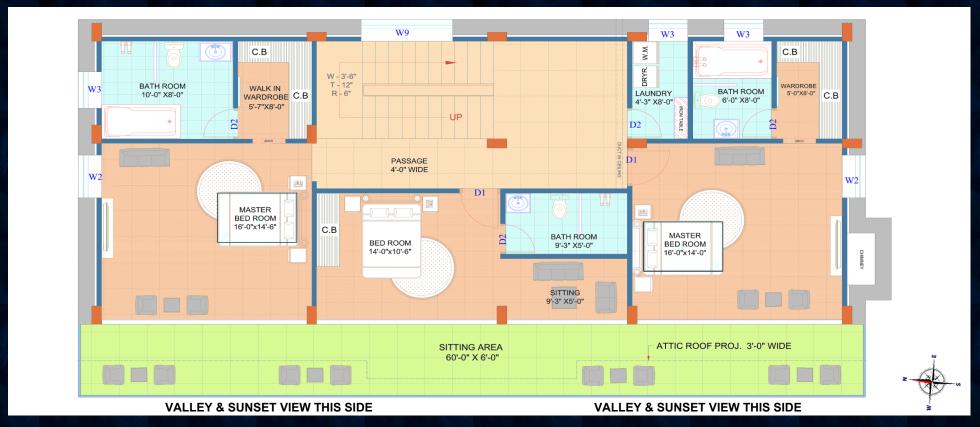

### FAMILY MANOR – FLOOR PLAN (TRIPLEX) <u>First Floor</u>

- A massive 60-ft running deck, one of Himachal's largest, provides the perfect outdoor lounging space
- Panoramic Glass Façade from bottom-to-top glass design guarantees an uninterrupted view of the majestic valley
- One of the rare floor plans featuring three master size bedrooms, perfect for ultimate comfort and hosting guests
- The rectangular layout ensures efficient use of space, balancing elegance and practicality

- Every bedroom boasts a spacious spa-like bathroom, offering luxury and privacy
- Be the first to enjoy all rooms walk-in wardrobes in the region, designed for your convenience and style
- Thoughtful details like charger points on both sides of the bed and two-way switches for your convenience redefine ease of living