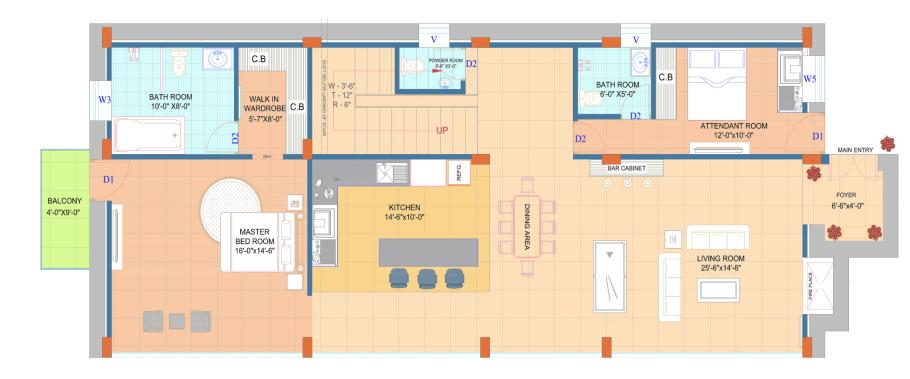

### FITNESS CHALET – FLOOR PLAN (TRIPLEX) <u>Ground Floor</u>

- 100% of villa is valley-facing with Maximized Scenic Exposure
- Every bedroom, living room, and even kitchen offers the largest valley-facing views
- Create warm, memorable moments in your dedicated cozy fireplace space
- Host in style with a dedicated bar and snooker area, designed for unforgettable evenings
- The east-facing Vastu friendly entryway invites positivity and prosperity into your home

- The entrance features a foyer designed to ensure that no visitor at the door can view your living room, maintaining complete privacy
- The Efficient Productive Triangle layout in the kitchen saves time and enhances functionality
- A dedicated two-person attendant room ensures enhanced comfort and convenience for your daily living
- Round-edged shelves combine modern aesthetics with childfriendly safety