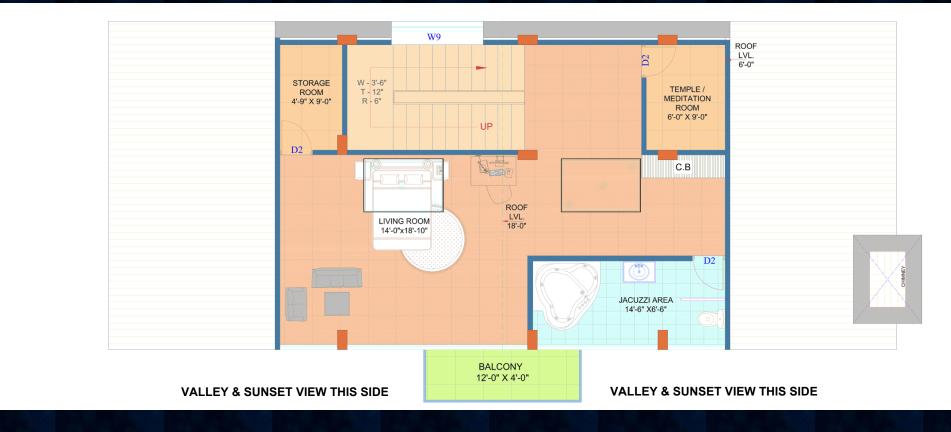

### FAMILY MANOR — FLOOR PLAN (TRIPLEX) <u>Ground Floor</u>

- 100% of villa is valley-facing with Maximized Scenic Exposure
- Every bedroom, living room, and even kitchen offers the largest valleyfacing views
- Create warm, memorable moments in your dedicated cozy fireplace space
- Host in style with a dedicated bar and snooker area, designed for unforgettable evenings
- The east-facing Vastu friendly entryway invites positivity and prosperity into your home

- The entrance features a foyer designed to ensure that no visitor at the door can view your living room, maintaining complete privacy
- The Efficient Productive Triangle layout in the kitchen saves time and enhances functionality
- A dedicated two-person attendant room ensures enhanced comfort and convenience for your daily living
- Round-edged shelves combine modern aesthetics with childfriendly safety