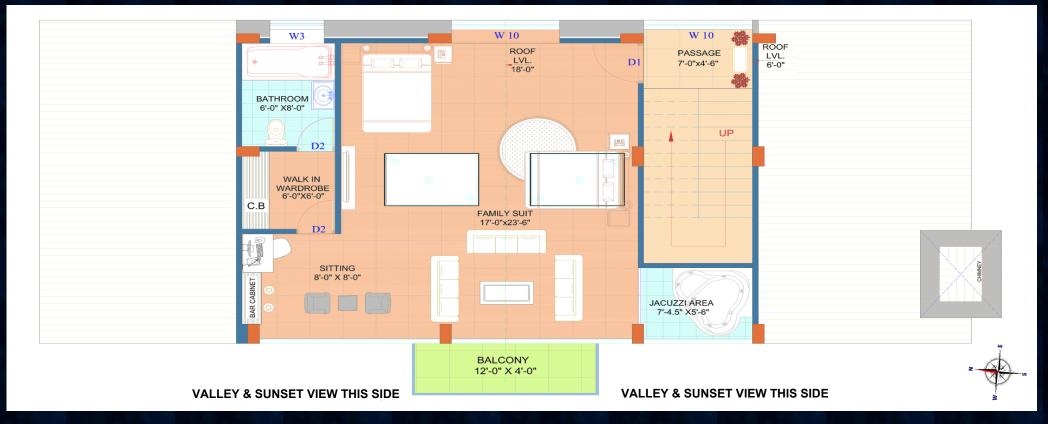

### FAMILY MANOR – FLOOR PLAN (TRIPLEX) Second Floor

- A dedicated suite at the top provides the ultimate retreat, blending luxury with tranquillity.
- Relax in a closed hot Jacuzzi with a breathtaking valley view—the perfect escape
- An open-to-sky glass roof opening at the top allows you to marvel at the Milky Way with the naked eye—a truly magical experience.