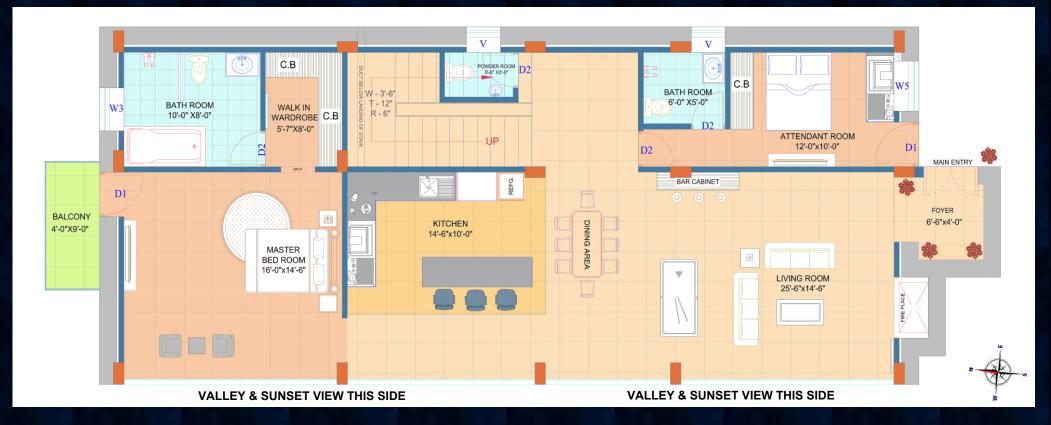

### FAMILY MANOR — FLOOR PLAN (TRIPLEX) <u>Ground Floor</u>

- 100% of villa is valley-facing with Maximized Scenic Exposure
- Every bedroom, living room, and even kitchen offers the largest valleyfacing views
- Create warm, memorable moments in your dedicated cozy fireplace space
- Host in style with a dedicated bar and snooker area, designed for unforgettable evenings
- The east-facing Vastu friendly entryway invites positivity and prosperity into your home

- The entrance features a foyer designed to ensure that no visitor at the door can view your living room, maintaining complete privacy
- The Efficient Productive Triangle layout in the kitchen saves time and enhances functionality
- A dedicated two-person attendant room ensures enhanced comfort and convenience for your daily living
- Round-edged shelves combine modern aesthetics with childfriendly safety