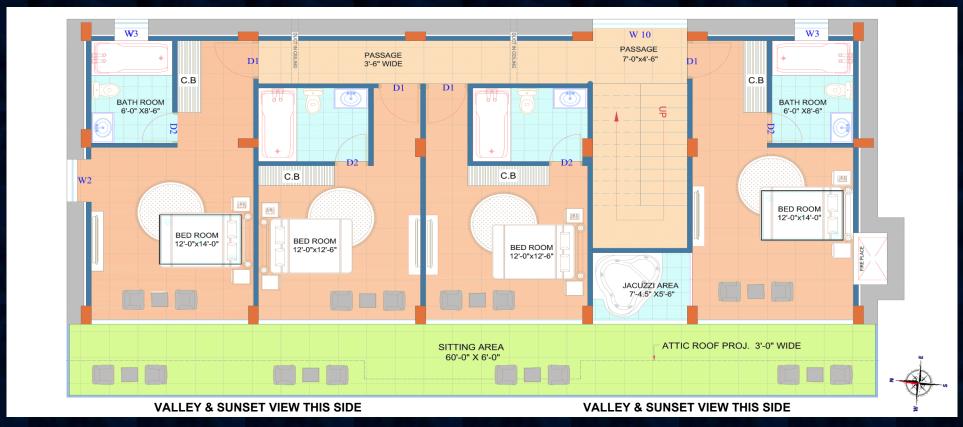

### HOMESTAY SUITES – FLOOR PLAN (TRIPLEX) <u>First Floor</u>

- This floor boasts the highest number of rooms, perfect for a Homestay Business
- Each room offers breathtaking valley views, ensuring exceptional rental demand year-round
- The exclusive room with a hot jacuzzi promises unparalleled luxury and premium rental returns
- Panoramic Glass Façade from bottom-to-top glass design guarantees an uninterrupted view of the majestic valley

- The rectangular layout ensures efficient use of space, balancing elegance and practicality
- Every bedroom boasts a spacious spa-like bathroom, offering luxury and privacy
- Thoughtful details like charger points on both sides of the bed and twoway switches for your convenience redefine ease of living