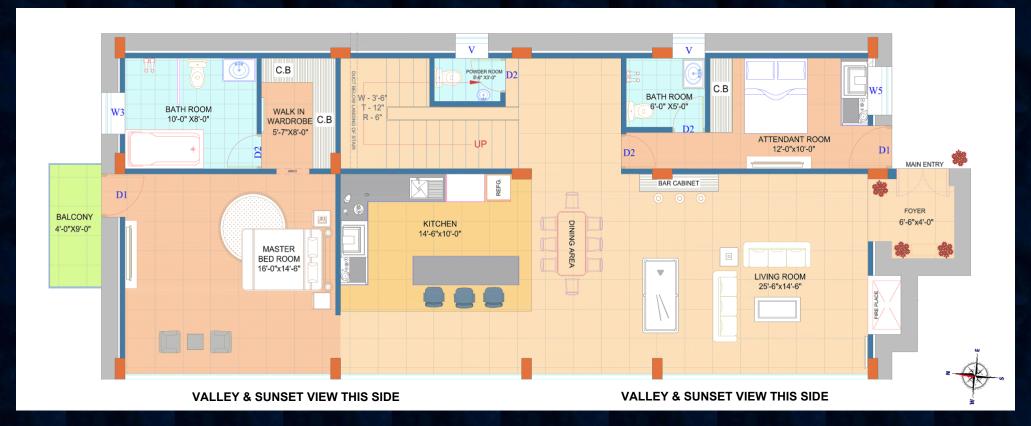

### FITNESS CHALET – FLOOR PLAN (TRIPLEX) <u>Ground Floor</u>

- 100% of villa is valley-facing with Maximized Scenic Exposure
- Every bedroom, living room, and even kitchen offers the largest valley-facing views
- Create warm, memorable moments in your dedicated cozy fireplace space
- Host in style with a dedicated bar and snooker area, designed for unforgettable evenings
- The east-facing Vastu friendly entryway invites positivity and prosperity into your home

- The entrance features a foyer designed to ensure that no visitor at the door can view your living room, maintaining complete privacy
- The Efficient Productive Triangle layout in the kitchen saves time and enhances functionality
- A dedicated two-person attendant room ensures enhanced comfort and convenience for your daily living
- Round-edged shelves combine modern aesthetics with childfriendly safety